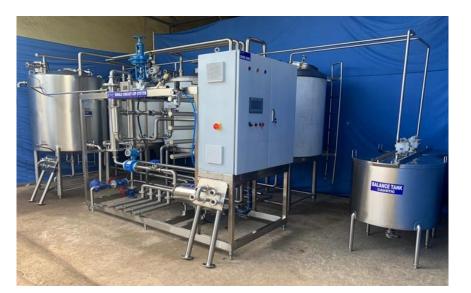

#### CIP SYSTEM

- Suitable to Dairy / Beverage Industries
- Automatic and Semi automatic
- Single circuit to multi circuit
- SS 316 construction
- Reputed make valves
- ► PLC with SCADA system
- SKID Mounted
- ➤ User friendly
- > Highly Efficient

# **TANKS**

- > Tanks with SS 304 / SS 316 Construction
- > PUF Insulation for better thermal stability
- > Finished to the International Standard
- > Rotary Spray Ball to cover the CIP all over the tank
- > Fitted on the Legs with Adjustable Ball feet
- > Agitator with Reputed make Geared Motor
- > Air Vent with Hygienic Standard
- > Level Transmitter as optional
- > Temperature Transmitter & Temperature Indicator
- > Outlet with Hygienic Valves.
- Constructed with 2000 L / 3000 L / 5000 L / 10,000 L