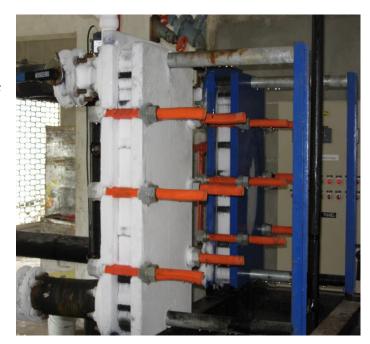

# PLATE HEAT EXCHANGER SYSTEM

- ➤ Glue Free Gasket
- > Hygienic Plates
- CIP Cleanable
- ➤ Plates are of SS 304/ SS 316
- ➤ Gasket are of NBR/EPDM