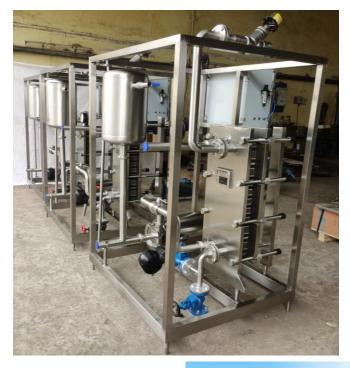

# TUBULAR PASTEURIZER

- ➤ Various Capacities from 250 LPH onwards
- Application like Juice Heating, milk heating & Egg Liquid processing
- > Auto steam control
- > PID Control and PLC Control
- Complete Assembly on Skid
- SS 304 / SS 316 Construction.

# PLATE HEAT EXCHANGER SYSTEM

- ➤ Glue Free Gasket
- > Hygienic Plates
- CIP Cleanable
- ➤ Plates are of SS 304/ SS 316
- ➤ Gasket are of NBR/EPDM

#### CIP SYSTEM

- Suitable to Dairy / Beverage Industries
- Automatic and Semi automatic
- Single circuit to multi circuit
- SS 316 construction
- Reputed make valves
- ► PLC with SCADA system
- SKID Mounted
- ➤ User friendly
- > Highly Efficient