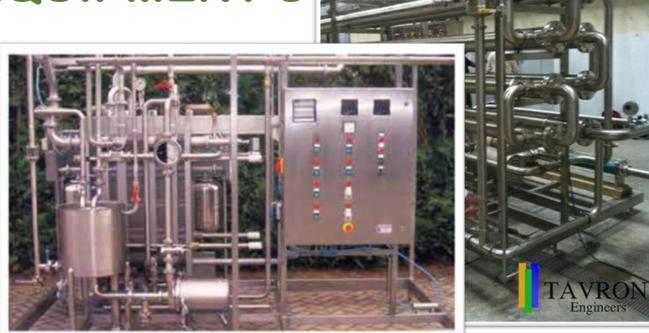

# TUBULAR PASTEURIZER

- ➤ Various Capacities from 250 LPH onwards
- Application like Juice Heating, milk heating & Egg Liquid processing
- > Auto steam control
- > PID Control and PLC Control
- Complete Assembly on Skid
- SS 304 / SS 316 Construction.

# PLATE HEAT EXCHANGER SYSTEM

- ➤ Glue Free Gasket
- > Hygienic Plates
- CIP Cleanable
- ➤ Plates are of SS 304/ SS 316
- ➤ Gasket are of NBR/EPDM

#### CIP SYSTEM

- Suitable to Dairy / Beverage Industries
- Automatic and Semi automatic
- Single circuit to multi circuit
- SS 316 construction
- Reputed make valves
- ► PLC with SCADA system
- SKID Mounted
- ➤ User friendly
- > Highly Efficient