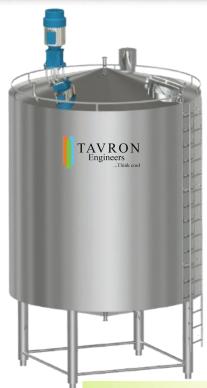

# **TANKS**

- > Tanks with SS 304 / SS 316 Construction
- > PUF Insulation for better thermal stability
- > Finished to the International Standard
- > Rotary Spray Ball to cover the CIP all over the tank
- > Fitted on the Legs with Adjustable Ball feet
- > Agitator with Reputed make Geared Motor
- > Air Vent with Hygienic Standard
- > Level Transmitter as optional
- > Temperature Transmitter & Temperature Indicator
- > Outlet with Hygienic Valves.
- Constructed with 2000 L / 3000 L / 5000 L / 10,000 L