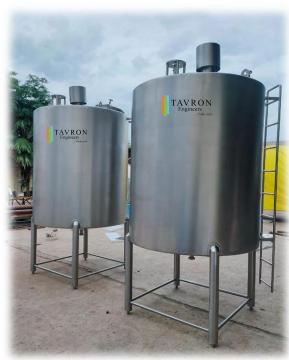

# **TANKS**

- > Tanks with SS 304 / SS 316 Construction
- > PUF Insulation for better thermal stability
- > Finished to the International Standard
- > Rotary Spray Ball to cover the CIP all over the tank
- > Fitted on the Legs with Adjustable Ball feet
- > Agitator with Reputed make Geared Motor
- > Air Vent with Hygienic Standard
- > Level Transmitter as optional
- > Temperature Transmitter & Temperature Indicator
- > Outlet with Hygienic Valves.
- Constructed with 2000 L / 3000 L / 5000 L / 10,000 L