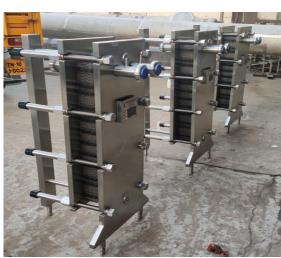

# PLATE HEAT EXCHANGER SYSTEM

- ➤ Glue Free Gasket
- > Hygienic Plates
- CIP Cleanable
- ➤ Plates are of SS 304/ SS 316
- ➤ Gasket are of NBR/EPDM