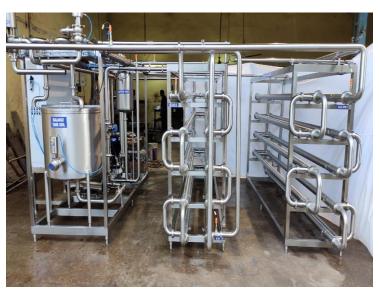

# TUBULAR PASTEURIZER

- ➤ Various Capacities from 250 LPH onwards
- Application like Juice Heating, milk heating & Egg Liquid processing
- > Auto steam control
- > PID Control and PLC Control
- Complete Assembly on Skid
- SS 304 / SS 316 Construction.

# PLATE HEAT EXCHANGER SYSTEM

- ➤ Glue Free Gasket
- > Hygienic Plates
- CIP Cleanable
- ➤ Plates are of SS 304/ SS 316
- ➤ Gasket are of NBR/EPDM

#### CIP SYSTEM

- Suitable to Dairy / Beverage Industries
- Automatic and Semi automatic
- Single circuit to multi circuit
- SS 316 construction
- Reputed make valves
- ► PLC with SCADA system
- SKID Mounted
- ➤ User friendly
- > Highly Efficient