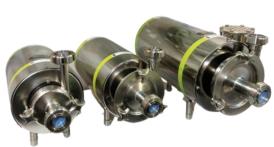

### STAINLESS STEEL CENTRIFUGAL PUMPS

- Centrifugal type coupled to Electric motor / Monobloc version .
- ► Capacity 500 LPH to 1,00,000 LPH.
- Head up to 60 MWC.
- Applications transfer of various liquids .
- Material of construction SS 304 / SS 31 6.
- Suitable for operation under vacuum
- Popen impeller design suitable to handle viscous products, pulps etc.
- Monobloc version. coupled to petrol or diesel engine are also available.